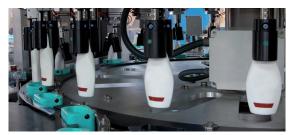

Insertion of bottles in pucks - BTU 180°

Insertion of bottles in pucks - BTU 360°