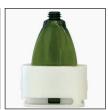

### Tight Puck

Puck with internal clamps to stabilise the bottle. Some pressure is necessary to insert the bottle into it.