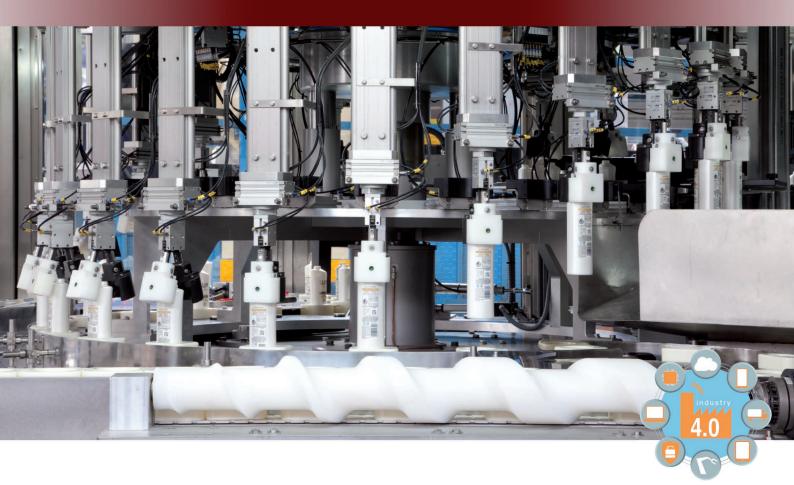

## EMPTY PLASTIC CONTAINERS TRANSFER UNIT

The unscrambler and BTU combination allows unstable empty bottles to be transferred to the filler in a stable condition, as well as ensuring that they are handled throughout the entire bottling process.

The BTU is positioned at the exit of the unscrambler and transfers the bottles, that may have been oriented or spun, into pucks.

The BTU can be installed integral to the POSIMAT unscrambler or added later as a standalone machine.