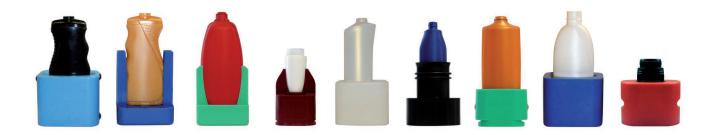

### Tight Puck

Puck with internal clamps to stabilise the bottle. Some pressure is necessary to insert the bottle into it.

## Pre-oriented Puck

Puck with asymmetrical cavity. The bottle can only be inserted in one direction.

Symmetrical bottles that require orientation.

## Advantages of using POSIMAT units

Effective and reliable handling.

Bottles are handled with great care.

Cabin with doors and windows, which provide a full view of what is happening inside the unit at all times and also provides access to the inside after the unit is stopped for cleaning and maintenance.