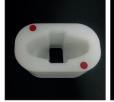

## Pre-oriented Puck

Puck with asymmetrical cavity. The bottle can only be inserted in one direction.

Symmetrical bottles that require orientation.