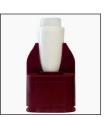

### Tight Puck

Puck with internal clamps to stabilise the bottle. Some pressure is necessary to insert the bottle into it.