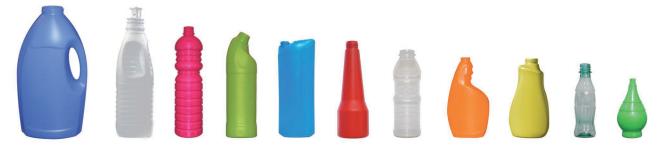

The POSIFLEX-A system consists of a series of format pieces (selectors and funnels) that are automatically adapted to an infinite range of bottles (within the pre-established range).

It is ideal for companies that frequently change formats, or those that might need to incorporate different bottle shapes in the future.

THE NEW BOTTLES DO NOT REQUIRE FORMAT PIECES

VERSATILITY - The same machine handles bottles with very different shapes and sizes. Short neck bottles, and even those without a neck, can be unscrambled without difficulty with the VA detection system (camera vision).