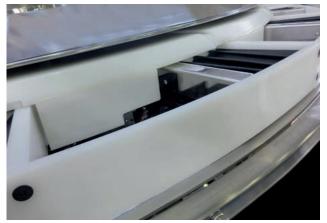

## Operating principle

The format pieces, selectors and funnels are produced from different parts that are mutually adjustable.

The format pieces are adjusted by shifting them so that any bottle falling within a pre-set maximum and minimum can be positioned.

Selector

Funnel

Specifically recommended equipment for unscrambling **bottles** with **complex designs**, such as an **eccentric neck** or **short neck**, **handles**, **asymmetric bottles**, etc.