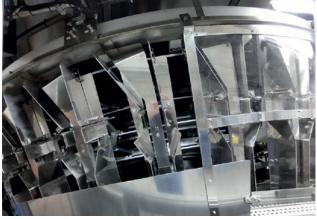

## Operating principle

The format pieces, selectors and funnels are produced from different parts that are mutually adjustable.

The format pieces are adjusted by shifting them so that any bottle falling within a pre-set maximum and minimum can be positioned.

Selector

Funnel

Specifically recommended equipment for unscrambling **bottles** with **complex designs**, such as an **eccentric neck** or **short neck**, **handles**, **asymmetric bottles**, etc.