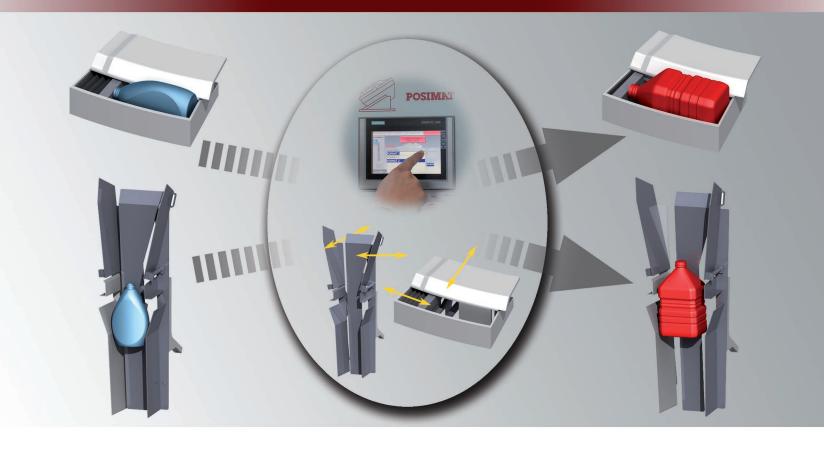

## POSIFLEX - A

AUTOMATIC CHANGEOVER SYSTEM

POSIFLEX-A is the most flexible, versatile and rapid format change positioning system in the market.

The format change is executed automatically and instantaneously, simply by pressing a button.

The POSIFLEX-A system consists of a series of format pieces (selectors and funnels) that are automatically adapted to an infinite range of bottles (within the pre-established range).

It is ideal for companies that frequently change formats, or those that might need to incorporate different bottle shapes in the future.

## Operating principle

The format pieces, selectors and funnels are produced from different parts that are mutually adjustable.

The format pieces are adjusted by shifting them so that any bottle falling within a pre-set maximum and minimum can be positioned.

The adjustment parameters needed for each format are determined during manufacturing and testing of the equipment in our installations so that the customer only has to choose between format A, B, C, etc.

In the automatic POSIFLEX-A format change system, all the POSIMAT unscramblers have a PLC that controls the movements and adjustments of the format pieces. Format changes and new format configurations are all made on a touch screen (not on the PLC).